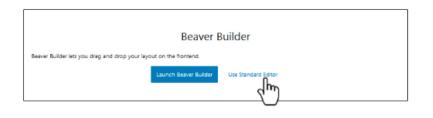

## Creating a Post:

Once logged in, you're directed to the administrative posting screen, "**Posts**".

Click on "Add New" to create a new post.

Learn about blocks in WordPress and using the editor, if desired. Select the "Standard Editor".