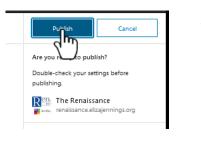

### Publishing and Viewing:

Click 'publish' to make your document live.

You can then view the post.

To see how it looks from the family's perspective, click on "Family Portal".

[Screenshot: Publishing and viewing]

|                                                       | ×            |
|-------------------------------------------------------|--------------|
| New Menu is now live.                                 |              |
| What's next?<br>POST ADDRESS<br>https://renaissance.e | lizajenni    |
| View Post                                             | Add New Post |