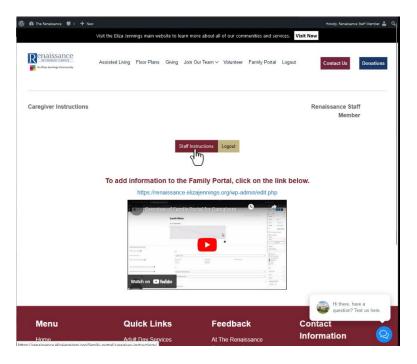

#### Introduction:

These instructions show you how to log into the family portal as a staff member and add documents to it for viewing by logged in Family Members.

O A ht

#### Logging In:

Navigate to the "Family Portal" in the menu.

Enter your given username and password.