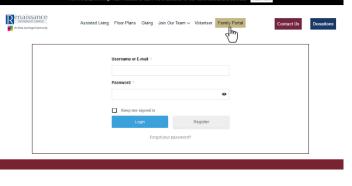

#### Logging In:

Navigate to the "Family Portal" in the menu.

Enter your given username and password.

#### Registration:

If you don't have login details, register using the provided link.

Note: Registration requires approval.