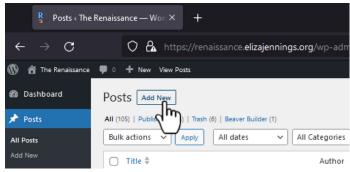

## Creating a Post:

Once logged in, you're directed to the administrative posting screen, "**Posts**".

Click on "Add New" to create a new post.

Learn about blocks in WordPress and using the editor, if desired. Select the "Standard Editor".