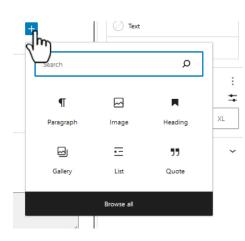

## Adding Content:

E 87% 🖒

Type in the desired information.

Press 'Enter' for a new paragraph.

Add a new block by clicking the plus sign.

For images: Choose between uploading a new image, using one from the media library, or inserting it via URL.